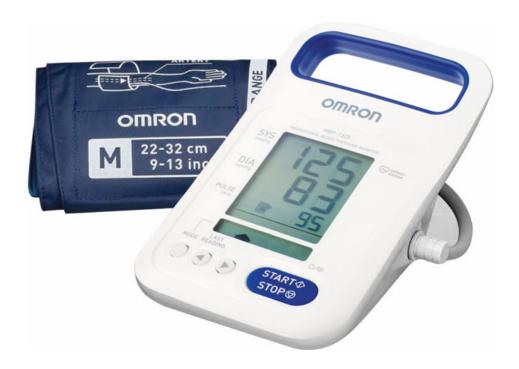

## Omron Blood Pressure Monitor HBP-1320

## **Product Features**

- Dual Measurement Mode
- Motion stop function
- Irregular pulse Indicator (disabled when used with auscultation mode)
- Helps identify changes in heart rate, rhythm, or pulse which may be caused by heart disease or other serious health issues.
- Last reading display
- Long Battery life
- Custom rechargeable battery makes it possible to provide 300 measurements with one charge.
- Power saving Auto Power Off
- 5 cuff sizes available for measurement
- the unit can be used on pediatrics of age 3 years and above.
- Cuff sizes available for use on different arm circumference: XL: 42-50cm, M: 22-32cm, S:17-22cm, SS:12-18cm